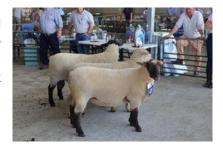

**EWES.** Ewes are selling very well. Most livestock centres have already held their Ewe Fairs with values at all being very good and at several sales the tops made in excess of \$250.

**STUD EWES.** One of the highlights of this year was held this month when Punchbowl Stud had a Ewe dispersal sale. It was sad to see such a renowned stud dispersing their Ewes, but they were keenly sort after and many were transferred to other Stud breeders. A report is further on in the Newsletter.