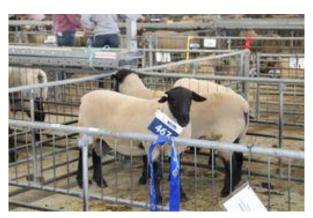

**RAMS**. Ram Sales have been chugging along steadily, with several rams selling exceptionally well at Christchurch and Gore Fairs – see sale reports. Most breeders (in the North) have or almost sold out of flock rams. If you do still have rams available, please use the Ram database to help sell them.