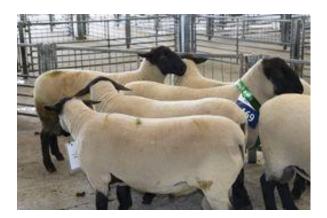

**RAMS**. Ram Sales have been chugging along steadily, with several rams selling exceptionally well at Christchurch and Gore Fairs – see sale reports. Most breeders (in the North) have or almost sold out of flock rams. If you do still have rams available, please use the Ram database to help sell them.