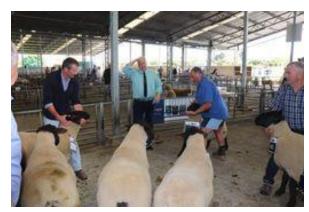

**RAMS**. Ram Sales have been chugging along steadily, with several rams selling exceptionally well at Christchurch and Gore Fairs – see sale reports. Most breeders (in the North) have or almost sold out of flock rams. If you do still have rams available, please use the Ram database to help sell them.